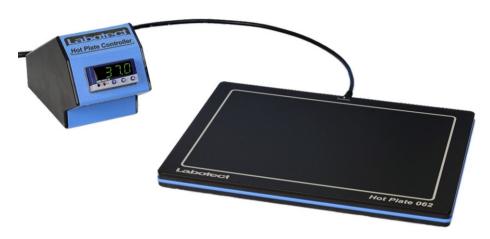

# Hot Plate 062

**Quality – Made in Germany** 

## Hot Plate for laboratory and scientific use

#### Features:

- Temperature control between 27 °C and 45°C
- Homogeneous temperature distribution
- Planar surface for optimal heat transfer to heating blocks, culture dishes and slides
- · Short heating up time
- · Very compact und extremely flat
- Space saving due to separate control unit

#### Technical data:

- Dimensions: 274 x 214 x 18 mm (w x d x h)
- Weight: 2.4 kg
- Accuracy: ± 0.2 °C
- Temperature distribution: ± 0.3 °C
- Heating up time: < 10 min.</li>
- Power supply: 100 240 V AC, 50/60 Hz, 60 W
- Temperature adjustable between 27 °C and 45 °C
- · Safety class II

### Scope of supply:

- Hot plate
- · Controller with mains cable

REF | 13854